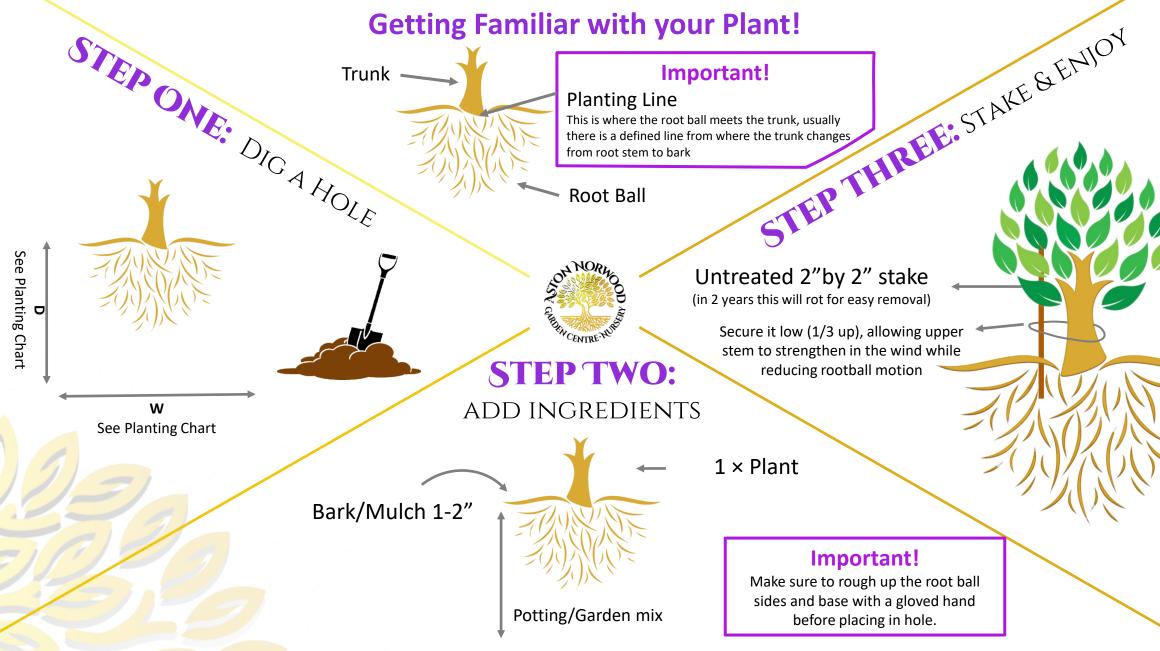

## **Getting Familiar with your Plant!**

## **PLANTING CHART**

| <b>BAG SIZE</b> | <b>₩</b> (mm)        | <b>D</b> (mm)        |
|-----------------|----------------------|----------------------|
| PB3             | 200                  | 200                  |
| PB5             | 200                  | 250                  |
| PB18            | 300                  | 350                  |
| PB40            | 500                  | 400                  |
| PB95            | 600                  | 400                  |
| Bare rooted     | ~ Width of the Roots | ~ Depth of the Roots |